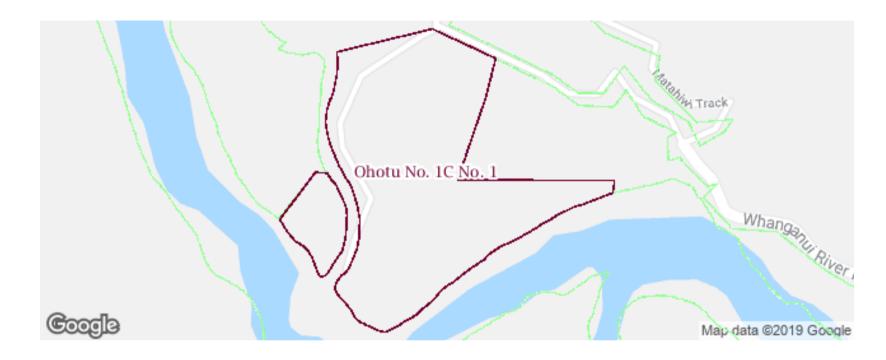

Legal Description: Ohutu No. 1C No. 1 (Ohutu 1C1)

Contact Details: Bill Ranginui - Chairperson

Matahiwi marae (also known as Ohotu) is located in Matahiwi, on the banks of the Whanganui River. Its principal hapū is Ngā Poutama of the iwi Te Ātihaunui a Pāpārangi. The wharenui is named Tānewai and the wharekai is Ohotu. The marae connects ancestrally to the waka Aotea, the maunga Ruapehu and the awa Whanganui

Map Parcel ID(s) 4045421

Sourced from Maori Land Online (www.maorilandonline.govt.nz) - Crown Copyright Reserved. Disclaimer: The information contained in this report is a summary only - the accuracy of the Maori Land Court record, is itself, not accompanied by a state guarantee and to ensure accuracy users will need to verify the information against the records held by the Maori Land Court and the corresponding title information issued by Land Information New Zealand. Use of this site, report or information should be read in conjunction with the main disclaimer available at http://www.maorilandonline.govt.nz/gis/disclaimer.htm.

## **LINZ Parcel Information**

Parcel ID: 4045421 Name : Ohotu 1C1 Block Survey Area: Total Area: 10.408 Document:

Legal Name: Appellation: Part Indicator : WHOL GAZ Type:

GAZ Page: Maori Name : Appellation Type: