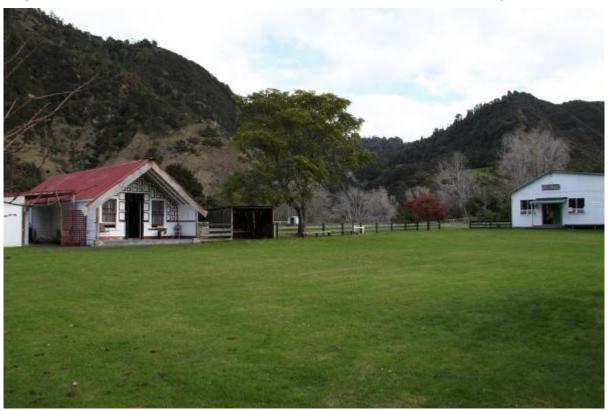

#### WHANGANUI DISTRICT MARAE INFORMATION

Register Item No: 6 WDC Property:

Marae Name: Matahiwi Marae

Hapū: Ngā PoutamaWharenui: TaanewaiWharekai: Ohutu

Location: 3931 Whanganui River Road, Matahiwi, Whanganui

Legal Description: Ohutu No. 1C No. 1 (Ohutu 1C1)

Contact Details: Bill Ranginui - Chairperson

Matahiwi marae (also known as Ohotu) is located in Matahiwi, on the banks of the Whanganui River. Its principal hapū is Ngā Poutama of the iwi Te Ātihaunui a Pāpārangi. The wharenui is named Tānewai and the wharekai is Ohotu. The marae connects ancestrally to the waka Aotea, the maunga Ruapehu and the awa Whanganui

Whare: Tānewai Whare Kai: Ohutu

Hapū: Ngā Poutama

Waka: Aotea
Maunga: Ruapehu
Awa: Whanganui
Rohe: Te Tai Hauāuru

lwi: Te Ātihaunui a Pāpārangi